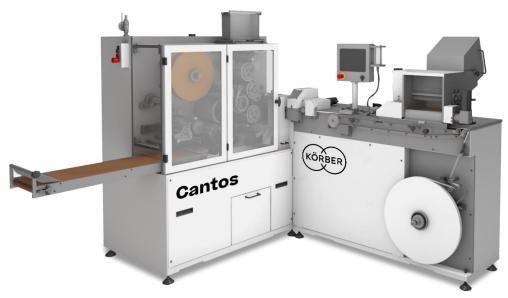

## **Cantos**

## **Automatic maker**

Output: 150 pre-rolls per minute

**Principle:** cylindrical rod formation

with filter assembler

### **Key features**

- Able to handle 'sticky' cannabis
- Low waste level
- Flexible format setting
- Small amount of format parts required for diameter change
- No parts required for length change
- Small batch sizes possible
- Online weight control system
- Different filter types can be attached
- Plug & play machine
- Easy to clean